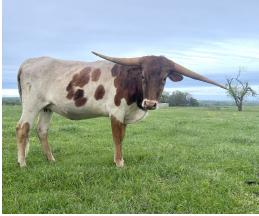

## DGF Crepe Myrtle Date of Birth: 04/2

Registration 1:Cl33Sale Price:\$2,7

04/29/2022 CI339700 \$2,700.00

Courtesy of DGF Longhorns

Crepe Myrtle has a unique backwards horn set that's showing all the signs of a lateral twist. They are a little asymmetrical right now but she is one to be watched and confirmed bred to DCT Prairie Fire for an exciting 2024 calf! CLEAR WIN 54.2500 on 03/18/2024 TTT: CLEAR SPIRIT DRAGON WINE DGF Crepe Myrtle K.C. JUSTICE LazyJ's Lilly LAZYJ'S SILK FLOWER R R W 0 F Т E A