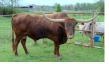

## DGF Crepe Myrtle Date of Birth: 04/2

Registration 1:Cl33Sale Price:\$2,7

04/29/2022 CI339700 \$2,700.00

Courtesy of DGF Longhorns

Crepe Myrtle has a unique backwards horn set that's showing all the signs of a lateral twist. They are a little asymmetrical right now but she is one to be watched and confirmed bred to DCT Prairie Fire for an exciting 2024 calf! CLEAR WIN 54.2500 on 03/18/2024 TTT: CLEAR SPIRIT DRAGON WINE DGF Crepe Myrtle K.C. JUSTICE LazyJ's Lilly LAZYJ'S SILK FLOWER R R W 0 F Т E A